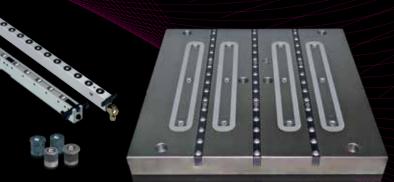

# RIVI MAGNETICS<sup>®</sup> M-TECS M for metal forming

#### Technical data

Max. temperature80 °C (up to 240 °C on request)Specific magnetic force18 kg/cm²Magn. penetration depth15 – 20 mmPlate thicknessmin. 55 mm

## **ROLLER OR BALL BARS**

- Easy die change without any problems
- No damage to the surface when changing dies