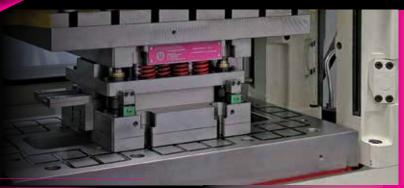

# RIVI MAGNETICS<sup>®</sup> M-TECS M for metal forming

#### Technical data

Max. temperature80 °C (up to 240 °C on request)Specific magnetic force18 kg/cm²Magn. penetration depth15 – 20 mmPlate thicknessmin. 55 mm