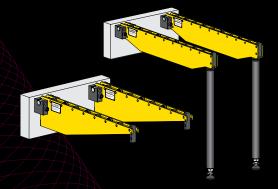

#### **CARRYING CONSOLES**

- Safe and easy transport of the dies into the press
- In the following versions: hanging, swiveling, supported, and electrically driven