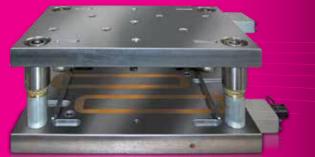

# RIVI MAGNETICS<sup>®</sup> M-TECS M for metal forming

#### Technical data

Max. temperature80 °C (up to 240 °C on request)Specific magnetic force18 kg/cm²Magn. penetration depth15 – 20 mmPlate thicknessmin. 55 mm