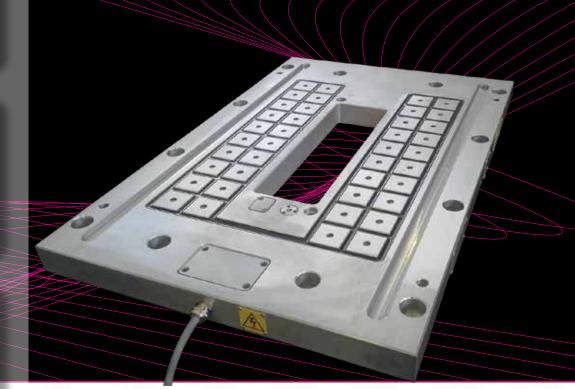

# RIVI MAGNETICS<sup>®</sup> M-TECS M for metal forming

#### Technical data

Max. temperature80 °C (up to 240 °C on request)Specific magnetic force18 kg/cm²Magn. penetration depth15 – 20 mmPlate thicknessmin. 55 mm