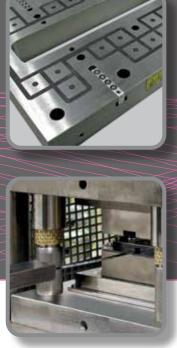

# RIVI MAGNETICS<sup>®</sup> M-TECS M for metal forming

## Integrated safety functions

Inductive limit switch to identify the die contact ......

> Permanent coil monitoring signals minimum die movement

Temperature sensor protects the magnetic clamping plates against overheating...