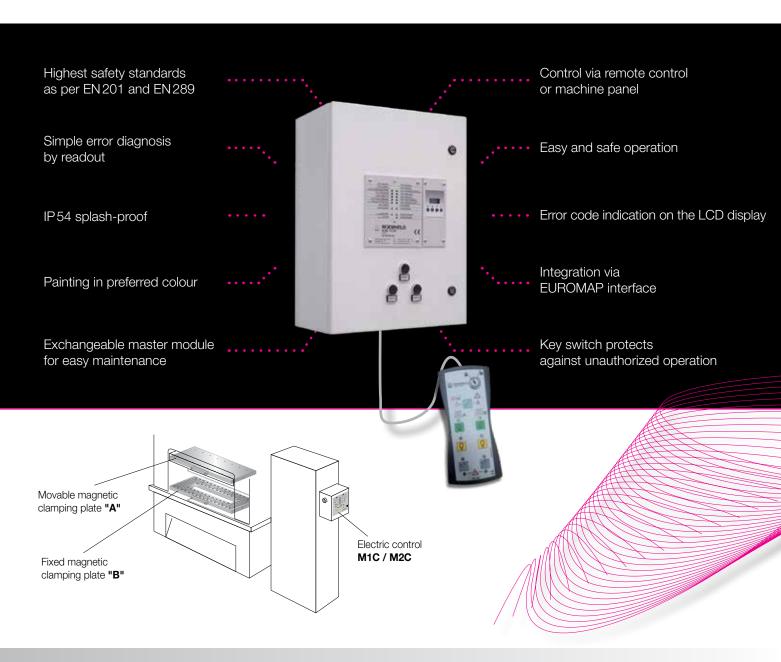

## Integrated safety functions

Inductive limit switch to identify the die contact ......

> Permanent coil monitoring signals minimum die movement

Temperature sensor protects the magnetic clamping plates against overheating...

# Electric control M1C/M2C