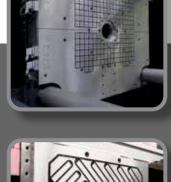

## Pole technologies

#### **SQUARE POLE TECHNOLOGY**

- Especially suitable for large machines
- Maximum magnetic clamping force with full-surface cover
- Available for all machine sizes