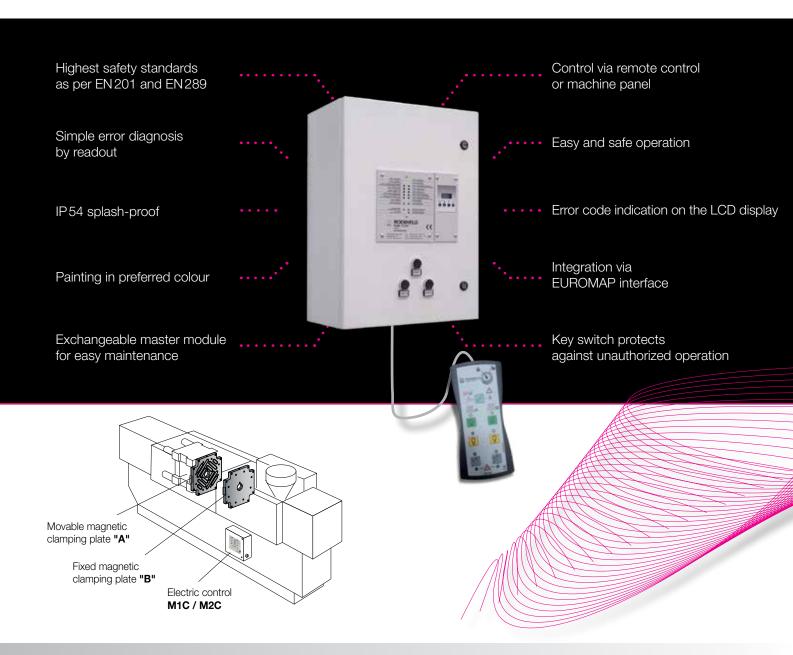

r benefit of magnetic clamping systems





### RIVI MAGNETICS® M-TECS P

### for plastics processing



www.roemheld-group.com

### Integrated safety functions





## Pole technologies



#### **LONG POLE TECHNOLOGY**

- Especially suitable for small machines
- Optimum utilization of the available surface by flexible pole arrangement
- Enhanced performance with small moulds due to concentration effect
- Available for maximum operating temperatures of 240 °C

#### **SQUARE POLE TECHNOLOGY**

- Especially suitable for large machines
- Maximum magnetic clamping force with full-surface cover
- Available for all machine sizes





#### **COMBINATION**

By the combination of long and square poles, Rivi Magnetics combines the advantages of both pole technologies

## Electric control M1C/M2C



















#### **Magnetic Clamping Systems**



Rivi Magnetics® Magnetic clamping systems M-TECS also available for:

- rubber processing
- metal forming

#### Hilma-Römheld GmbH

Auf der Landeskrone 2 · 57234 Wilnsdorf-Wilden, Germany Tel.: +49 27 33 / 281-0 · Fax: +49 27 33 / 281-169 E-mail: info@hilma.de · www.roemheld-group.com