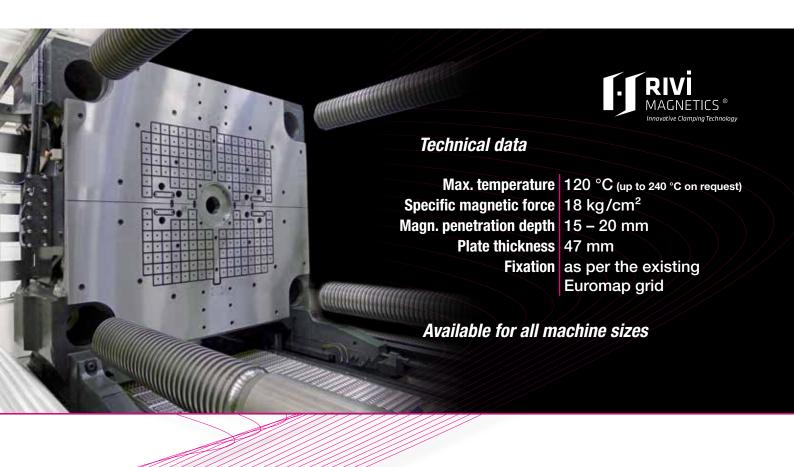

#### **SQUARE POLE TECHNOLOGY**

- Especially suitable for large machines
- Maximum magnetic clamping force with full-surface cover
- Available for all machine sizes