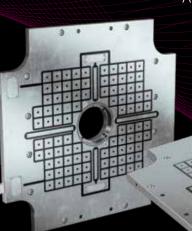

#### **SQUARE POLE TECHNOLOGY**

- Especially suitable for large machines
- Maximum magnetic clamping force with full-surface cover
- Available for all machine sizes