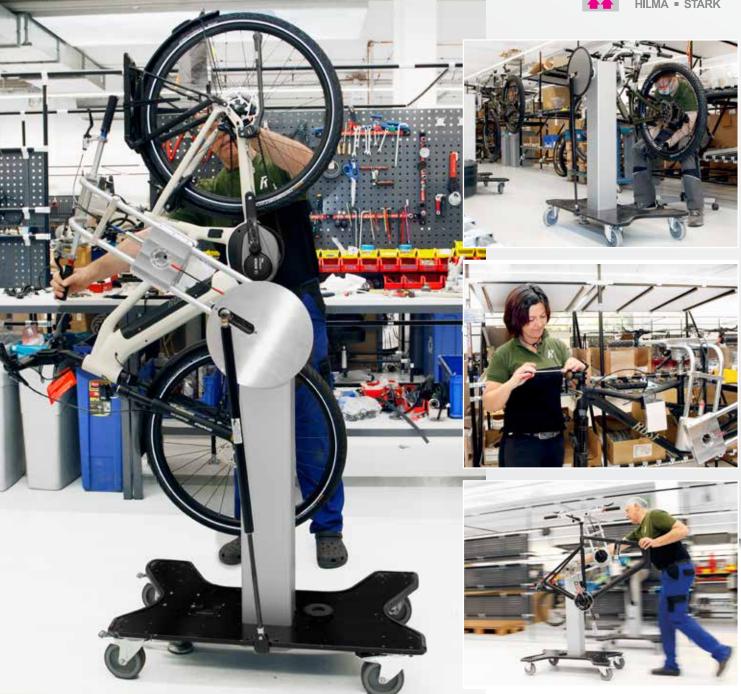

## Bike pro Mobil

- Ergonomic, efficient and safe working thanks to unique, fast height adjustment and rotation of the bicycle, without external power
- Mobile trolley for flexible use, perfectly suited for one-piece flow assembly

With the **Bike** *pro* **Mobil**, bicycles up to 40 kg can be lifted and rotated quickly, with little force and without external power. Unparalleled kinematics help to easily achieve any ergonomic mounting height and mounting position by combining two rotary axes and a lateral rotation.