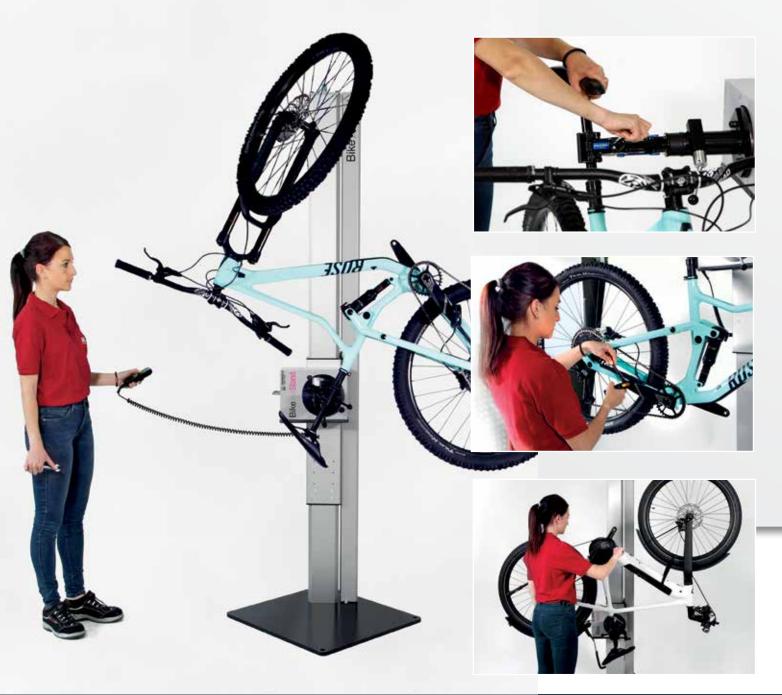

## Bike proStand

- Optimal ergonomics and safe working on the bicycle thanks to electric lifting and electric rotation
- High quality industrial grade with collision shutdown when lowering

Electric lifting and rotation – bicycle handling is a breeze with the **Bike** *pro* **Stand**. It steplessly lifts and rotates bicycles weighing up to **40 kg** into the desired working position at the touch of a button. The version without a rotary axis can lift cargo bikes

The version without a rotary axis can lift cargo bikes weighing up to **80 kg**.

Bike proStand