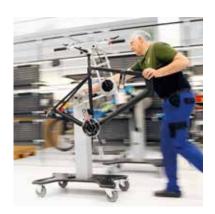

## Bike pro Mobil

- Ergonomic, efficient and safe working thanks to unique, fast height adjustment and rotation of the bicycle, without external power
- Mobile trolley for flexible use, perfectly suited for one-piece flow assembly

With the **Bike** *pro* **Mobil**, bicycles up to 40 kg can be lifted and rotated quickly, with little force and without external power. Unparalleled kinematics help to easily achieve any ergonomic mounting height and mounting position by combining two rotary axes and a lateral rotation.