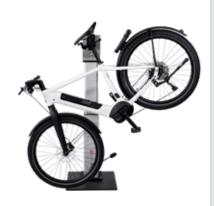

#### **ROEMHELD Bicycle Assembly Stand**

## Bike basic Lift

- Easy height adjustment without external power
- Compact and sturdy version for use in mobile workshops

► YouTube
Watch the video

With the Bike basic Lift, bicycles and e-bikes weighing up to 50 kg can be lifted to an ergonomic working height using the foot pedal.

Its stable and compact design allows for ergonomic work in the smallest of spaces.

Bike basicLift