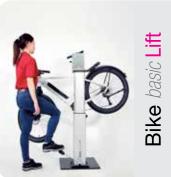

## Bike basic Lift

Manual-hydraulic lifting

**MOBILE WORKSHOP SERVICE** 

Bike proStand

Electric lifting and rotation

**BICYCLE WORKSHOP** 

## Bike proStand

- Optimal ergonomics and safe working on the bicycle thanks to electric lifting and electric rotation
- High quality industrial grade with collision shutdown when lowering

Electric lifting and rotation – bicycle handling is a breeze with the **Bike** *pro* **Stand**. It steplessly lifts and rotates bicycles weighing up to **40 kg** into the desired working position at the touch of a button. The version without a rotary axis can lift cargo bikes

The version without a rotary axis can lift cargo bikes weighing up to **80 kg**.

Bike proStand