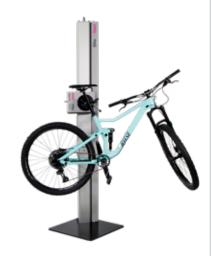

#### **ROEMHELD Bicycle Assembly Stand**

## Bike pro Mobil

- Ergonomic, efficient and safe working thanks to unique, fast height adjustment and rotation of the bicycle, without external power
- Mobile trolley for flexible use, perfectly suited for one-piece flow assembly

With the **Bike** *pro* **Mobil**, bicycles up to 40 kg can be lifted and rotated quickly, with little force and without external power. Unparalleled kinematics help to easily achieve any ergonomic mounting height and mounting position by combining two rotary axes and a lateral rotation.