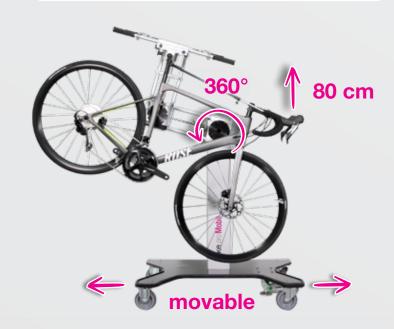

## Bike pro Mobil

- Ergonomic, efficient and safe working thanks to unique, fast height adjustment and rotation of the bicycle, without external power
- Mobile trolley for flexible use, perfectly suited for one-piece flow assembly

With the **Bike** *pro* **Mobil**, bicycles up to 40 kg can be lifted and rotated quickly, with little force and without external power. Unparalleled kinematics help to easily achieve any ergonomic mounting height and mounting position by combining two rotary axes and a lateral rotation.