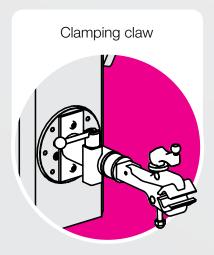

# Accessory

Our bicycle assembly stands can be equipped with almost all bicycle mounts. We offer several common bicycle mounts as accessories.

#### Application examples:

Our bicycle assembly stands can be equipped with shelves and other accessories on request. Please contact us!

#### Application examples:

Bike accessories