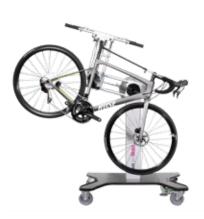

## Bike proStand

- Optimal ergonomics and safe working on the bicycle thanks to electric lifting and electric rotation
- High quality industrial grade with collision shutdown when lowering

Electric lifting and rotation – bicycle handling is a breeze with the **Bike** *pro* **Stand**. It steplessly lifts and rotates bicycles weighing up to **40 kg** into the desired working position at the touch of a button. The version without a rotary axis can lift cargo bikes

The version without a rotary axis can lift cargo bikes weighing up to **80 kg**.

Bike proStand