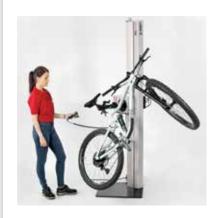

## Bike basic Lift

- Easy height adjustment without external power
- Compact and sturdy version for use in mobile workshops

► YouTube
Watch the video

With the Bike basic Lift, bicycles and e-bikes weighing up to 50 kg can be lifted to an ergonomic working height using the foot pedal.

Its stable and compact design allows for ergonomic work in the smallest of spaces.

Bike basicLift