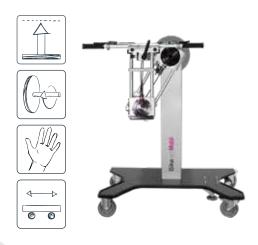

## Bike pro Mobil

- Ergonomic, efficient and safe working thanks to unique, fast height adjustment and rotation of the bicycle, without external power
- Mobile trolley for flexible use, perfectly suited for one-piece flow assembly

With the **Bike** *pro* **Mobil**, bicycles up to 40 kg can be lifted and rotated quickly, with little force and without external power. Unparalleled kinematics help to easily achieve any ergonomic mounting height and mounting position by combining two rotary axes and a lateral rotation.