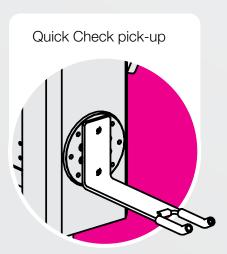

# Accessory

Our bicycle assembly stands can be equipped with almost all bicycle mounts. We offer several common bicycle mounts as accessories.

#### Application examples:

Our bicycle assembly stands can be equipped with shelves and other accessories on request. Please contact us!

#### Application examples:

Bike accessories