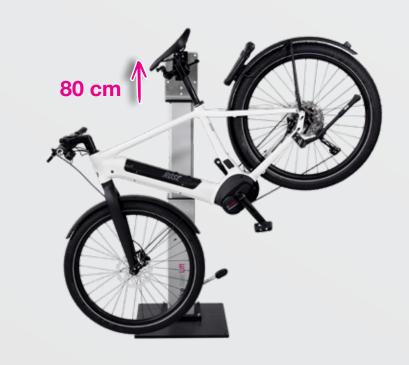

## Bike basic Lift

- Easy height adjustment without external power
- Compact and sturdy version for use in mobile workshops

► YouTube
Watch the video

With the Bike basic Lift, bicycles and e-bikes weighing up to 50 kg can be lifted to an ergonomic working height using the foot pedal.

Its stable and compact design allows for ergonomic work in the smallest of spaces.

Bike basicLift