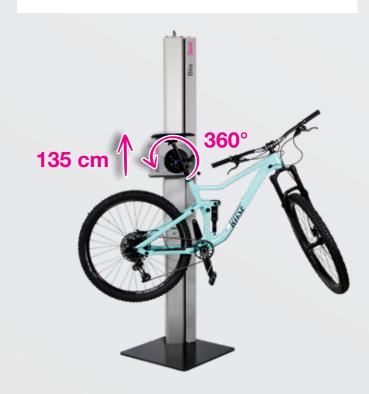

## Bike proStand

- Optimal ergonomics and safe working on the bicycle thanks to electric lifting and electric rotation
- High quality industrial grade with collision shutdown when lowering

Electric lifting and rotation – bicycle handling is a breeze with the **Bike** *pro* **Stand**. It steplessly lifts and rotates bicycles weighing up to **40 kg** into the desired working position at the touch of a button. The version without a rotary axis can lift cargo bikes

The version without a rotary axis can lift cargo bikes weighing up to **80 kg**.

Bike proStand