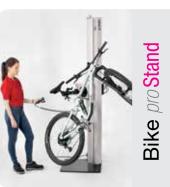

# Bike pro Mobil

Manual lifting and rotation For mobile applications

**INDUSTRIAL ASSEMBLY** 

## Bike pro Mobil

- Ergonomic, efficient and safe working thanks to unique, fast height adjustment and rotation of the bicycle, without external power
- Mobile trolley for flexible use, perfectly suited for one-piece flow assembly

With the **Bike** *pro* **Mobil**, bicycles up to 40 kg can be lifted and rotated quickly, with little force and without external power. Unparalleled kinematics help to easily achieve any ergonomic mounting height and mounting position by combining two rotary axes and a lateral rotation.