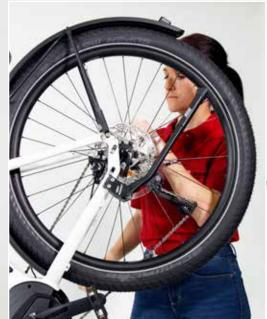

## Bike basic Lift

- Easy height adjustment without external power
- Compact and sturdy version for use in mobile workshops

► YouTube
Watch the video

With the Bike basic Lift, bicycles and e-bikes weighing up to 50 kg can be lifted to an ergonomic working height using the foot pedal.

Its stable and compact design allows for ergonomic work in the smallest of spaces.

Bike basicLift