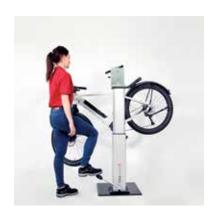

#### **ROEMHELD Bicycle Assembly Stand**

## Bike proStand

- Optimal ergonomics and safe working on the bicycle thanks to electric lifting and electric rotation
- High quality industrial grade with collision shutdown when lowering

Electric lifting and rotation – bicycle handling is a breeze with the **Bike** *pro* **Stand**. It steplessly lifts and rotates bicycles weighing up to **40 kg** into the desired working position at the touch of a button. The version without a rotary axis can lift cargo bikes

The version without a rotary axis can lift cargo bikes weighing up to **80 kg**.

Bike proStand