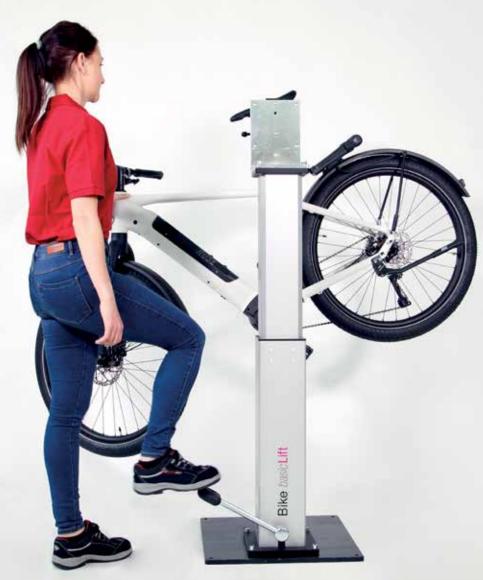

## Bike basic Lift

- Easy height adjustment without external power
- Compact and sturdy version for use in mobile workshops

► YouTube
Watch the video

With the Bike basic Lift, bicycles and e-bikes weighing up to 50 kg can be lifted to an ergonomic working height using the foot pedal.

Its stable and compact design allows for ergonomic work in the smallest of spaces.

Bike basicLift