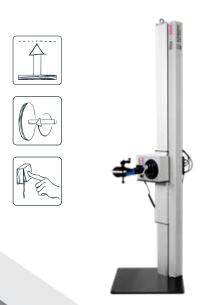

## Bike basic Lift

- Easy height adjustment without external power
- Compact and sturdy version for use in mobile workshops

► YouTube
Watch the video

With the Bike basic Lift, bicycles and e-bikes weighing up to 50 kg can be lifted to an ergonomic working height using the foot pedal.

Its stable and compact design allows for ergonomic work in the smallest of spaces.

Bike basicLift