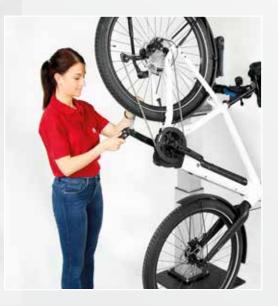

## Bike basic Lift

- Easy height adjustment without external power
- Compact and sturdy version for use in mobile workshops

► YouTube
Watch the video

With the Bike basic Lift, bicycles and e-bikes weighing up to 50 kg can be lifted to an ergonomic working height using the foot pedal.

Its stable and compact design allows for ergonomic work in the smallest of spaces.

Bike basicLift