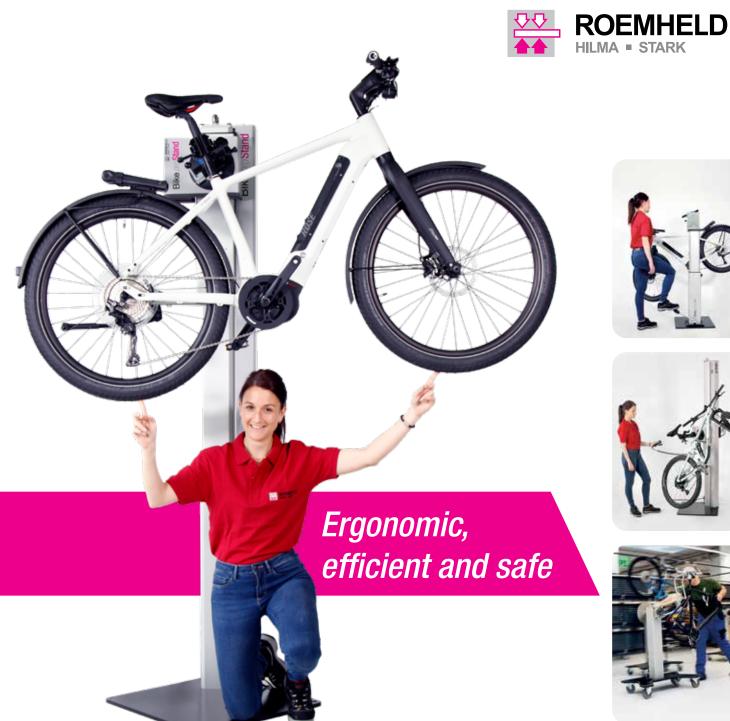

## Bike basic Lift

Manual-hydraulic lifting

**MOBILE WORKSHOP SERVICE** 

Bike proStand

Electric lifting and rotation

**BICYCLE WORKSHOP** 

## Bike basic Lift

- Easy height adjustment without external power
- Compact and sturdy version for use in mobile workshops

► YouTube
Watch the video

With the Bike basic Lift, bicycles and e-bikes weighing up to 50 kg can be lifted to an ergonomic working height using the foot pedal.

Its stable and compact design allows for ergonomic work in the smallest of spaces.

Bike basicLift